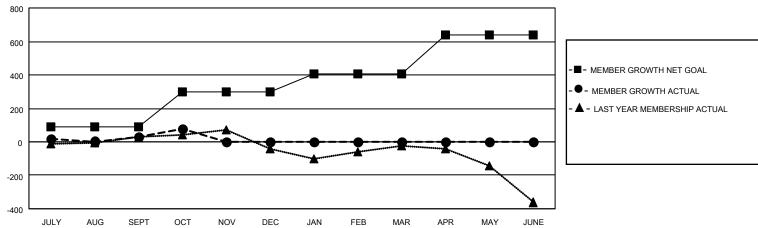

## GMT MONTHLY MEMBERSHIP PROGRESS REPORT

Multiple District 1

Results as of: 10/31/2024

**LOCATION: ILLINOIS** 

| GMT: OPEN     |               |             |               |                       |                        |                         | GMT CA 1                                          |  |
|---------------|---------------|-------------|---------------|-----------------------|------------------------|-------------------------|---------------------------------------------------|--|
| Clubs         |               |             |               | Members               |                        |                         |                                                   |  |
|               | RESULTS FOR   | R 2024-2025 |               | RESULTS FOR 2024-2025 |                        |                         |                                                   |  |
| QUARTER       | NEW CLUB GOAL | NEW CLUBS   | DROPPED CLUBS | QUARTER MEME          | BER GROWTH NET<br>GOAL | MEMBER GROWTH<br>ACTUAL | DROPPED<br>MEMBERS ACTUA<br>(including transfers) |  |
| JULY/AUG/SEPT | 1             | 1           | 0             | JULY/AUG/SEPT         | 89                     | 328                     | 268                                               |  |
| OCT/NOV/DEC   | 4             | 0           | 0             | OCT/NOV/DEC           | 211                    | 121                     | 66                                                |  |
| JAN/FEB/MAR   | 3             | 0           | 0             | JAN/FEB/MAR           | 105                    | 0                       | 0                                                 |  |
| APR/MAY/JUNE  | 4             | 0           | 0             | APR/MAY/JUNE          | 235                    | 0                       | 0                                                 |  |

## GOALS AND ACTUAL MEMBERS CUMULATIVE

| DROPPED CLUBS: 0           |     | 137 CLUBS OF 432 ADDED 1 OR MORE | GENDER DISTRIBUTION             |                |   |
|----------------------------|-----|----------------------------------|---------------------------------|----------------|---|
|                            |     | NEW MEMBERS                      | MALE                            | 8,549 (70.36%) |   |
|                            |     |                                  | FEMALE                          | 3,601 (29.64%) |   |
| DROPPED MEMBERS            |     |                                  |                                 |                |   |
| DECEASED                   | 53  | CLICK HERE FOR CUMULATIVE        | TOTAL FAMILY UNIT MEMBERS       |                | 0 |
| CLUB CANCELLED 0 OTHER 279 |     | MEMBERSHIP DATA                  |                                 |                |   |
|                            |     |                                  | FAMILY MEMBERS PAYING HALF DUES |                |   |
| TOTAL                      | 332 |                                  | DOLS                            |                |   |