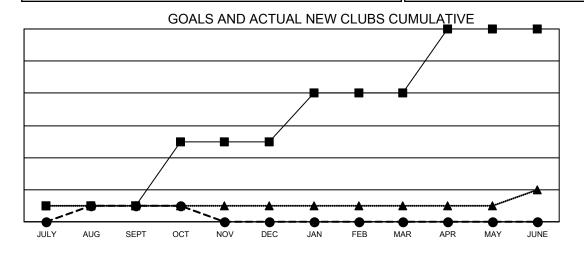

■ - CURRENT YEAR GOALS FOR NEW CLUBS

- ● - CURRENT YEAR ACTUAL NEW CLUBS

▲ - LAST YEAR ACTUAL NEW CLUBS

## GMT MONTHLY MEMBERSHIP PROGRESS REPORT

Multiple District 1

Results as of: 10/31/2024

**LOCATION: ILLINOIS** 

| GMT: OPEN     |               |             |               |                       |                        |                         | GMT CA 1                                          |  |
|---------------|---------------|-------------|---------------|-----------------------|------------------------|-------------------------|---------------------------------------------------|--|
| Clubs         |               |             |               | Members               |                        |                         |                                                   |  |
|               | RESULTS FOR   | R 2024-2025 |               | RESULTS FOR 2024-2025 |                        |                         |                                                   |  |
| QUARTER       | NEW CLUB GOAL | NEW CLUBS   | DROPPED CLUBS | QUARTER MEME          | BER GROWTH NET<br>GOAL | MEMBER GROWTH<br>ACTUAL | DROPPED<br>MEMBERS ACTUA<br>(including transfers) |  |
| JULY/AUG/SEPT | 1             | 1           | 0             | JULY/AUG/SEPT         | 89                     | 328                     | 268                                               |  |
| OCT/NOV/DEC   | 4             | 0           | 0             | OCT/NOV/DEC           | 211                    | 121                     | 66                                                |  |
| JAN/FEB/MAR   | 3             | 0           | 0             | JAN/FEB/MAR           | 105                    | 0                       | 0                                                 |  |
| APR/MAY/JUNE  | 4             | 0           | 0             | APR/MAY/JUNE          | 235                    | 0                       | 0                                                 |  |